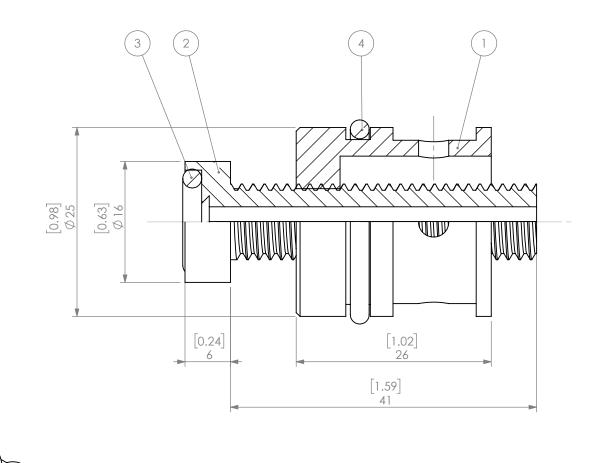

| ITEM NO. | PART NUMBER       | QTY. |
|----------|-------------------|------|
| 1        | 1000TL-3(C) body  | 1    |
| 2        | 1000TL-3(C) screw | 1    |
| 3        | M2.5X9 O-ring     | 1    |
| 4        | M2.5X20 O-ring    | 1    |
|          |                   |      |