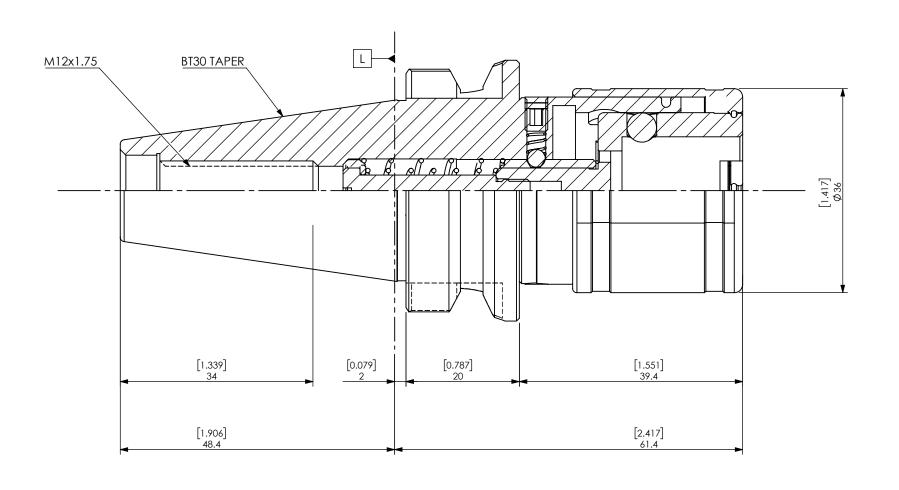

| PROPRIETARY AND CONFIDENTIAL THE INFORMATION CONTAINED IN THIS DRAWNING IS THE SOLE PROPERTY OF LYNDEX NIKKEN, ANY REPRODUCTION IN PART OR AS A WHOLE WITHOUT THE |        | NAME | DATE      | BT30 | - COMPRESSION       | N TENSION TAP H | OLDER |
|-------------------------------------------------------------------------------------------------------------------------------------------------------------------|--------|------|-----------|------|---------------------|-----------------|-------|
|                                                                                                                                                                   | DRAWN  | SM   | 4/12/2022 |      | LYNDEX              |                 |       |
|                                                                                                                                                                   | NOTES: |      |           |      | NIKKEN              |                 |       |
| WRITTEN PERMISSION OF LYNDEX NIKKEN IS PROHIBITED. DRAWING SUBJECT TO CHANGE WITHOUT NOTICE.                                                                      |        |      |           | SIZE | DWG. NO.<br>B3005-0 | 0562-2.40       | REV.  |
|                                                                                                                                                                   |        |      |           | SCAL | E 1.5:1             | SHEET 1 OF 1    |       |