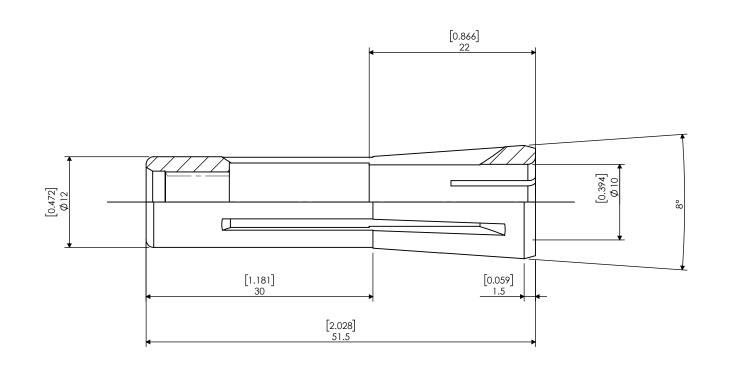

| PROPRIETARY AND CONFIDENTIAL THE INFORMATION CONTAINED IN THIS DRAWING IS THE SOLE PROPERTY OF LYNDEX NIKKEN, ANY REPRODUCTION IN PART OR AS A WHO! E WITHOUT THE |        | NAME | DATE      | MMC8/VMC8 Collet 10mm Mechanical Coolant Sea |          |              |      |
|-------------------------------------------------------------------------------------------------------------------------------------------------------------------|--------|------|-----------|----------------------------------------------|----------|--------------|------|
|                                                                                                                                                                   | DRAWN  | BT   | 4/19/2022 |                                              | IVNE     |              |      |
|                                                                                                                                                                   | NOTES: |      |           | NIKKEN                                       |          |              |      |
| WRITTEN PERMISSION OF LYNDEX NIKKEN<br>IS PROHIBITED. DRAWING SUBJECT TO                                                                                          |        |      |           | SIZE                                         | DWG. NO. | K8-10        | REV. |
| CHANGE WITHOUT NOTICE.                                                                                                                                            |        |      |           | SCAL                                         | E 2:1    | SHEET 1 OF 1 |      |