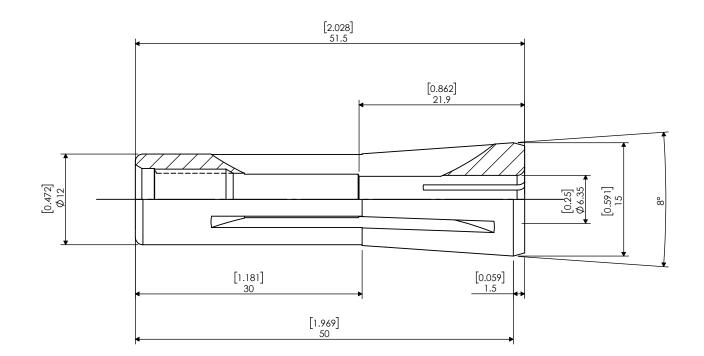

|                                                                                                                                         | PROPRIETARY AND CONFIDENTIAL<br>THE INFORMATION CONTAINED IN THIS<br>DRAWING SI THE SOLE PROPERTY OF<br>LYNDEX NIKKEN, ANY REPRODUCTION |        | NAME DATE |           | MM  | MMC8/VMC8 Collet 1/4" Mechanical Coolant Seal |  |              |      |
|-----------------------------------------------------------------------------------------------------------------------------------------|-----------------------------------------------------------------------------------------------------------------------------------------|--------|-----------|-----------|-----|-----------------------------------------------|--|--------------|------|
|                                                                                                                                         |                                                                                                                                         | DRAWN  | BT        | 4/19/2022 |     |                                               |  |              |      |
|                                                                                                                                         |                                                                                                                                         | NOTES: |           |           |     | NIKKEN                                        |  |              |      |
| IN PART OR AS A WHOLE WITHOUT THE<br>WRITTEN PERMISSION OF LYNDEX NIKKEN<br>IS PROHIBITED. DRAWING SUBJECT TO<br>CHANGE WITHOUT NOTICE. |                                                                                                                                         |        |           |           |     | SIZE DWG. NO.<br>VMK8-1/4                     |  |              | REV. |
|                                                                                                                                         |                                                                                                                                         |        |           |           | SC. | ALE 2:1                                       |  | SHEET 1 OF 1 |      |
| 2                                                                                                                                       |                                                                                                                                         |        |           |           |     | 1                                             |  |              |      |