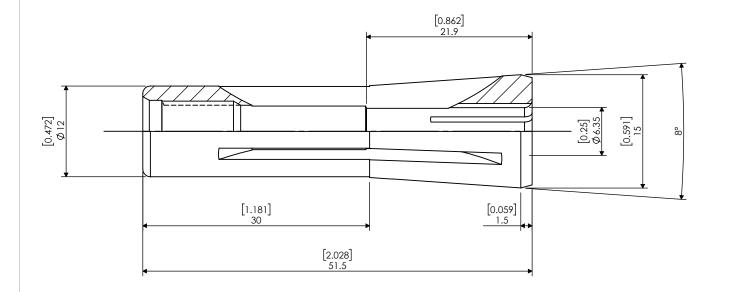

| PROPRIETARY AND CONFIDENTIAL THE INFORMATION CONTAINED IN THIS DRAWING IS THE SOLE PROPERTY OF LYNDEX NIKKEN. ANY REPRODUCTION IN PART OR AS A WHOLE WITHOUT THE WRITTEN PERMISSION OF LYNDEX NIKKEN IS PROHIBITED. DRAWING SUBJECT TO CHANGE WITHOUT NOTICE. |        | NAME | DATE      | ٨      | MMC8/VMC8 Collet 1/4" Jet Slots |              |   |
|---------------------------------------------------------------------------------------------------------------------------------------------------------------------------------------------------------------------------------------------------------------|--------|------|-----------|--------|---------------------------------|--------------|---|
|                                                                                                                                                                                                                                                               | DRAWN  | ВТ   | 4/19/2022 | IVNDEX |                                 |              |   |
|                                                                                                                                                                                                                                                               | NOTES: |      |           | NIKKEN |                                 |              |   |
|                                                                                                                                                                                                                                                               |        |      |           | SIZE   | DWG. NO.                        |              | F |
|                                                                                                                                                                                                                                                               |        |      |           | Α      | VMK8-1/4J                       |              |   |
|                                                                                                                                                                                                                                                               |        |      |           | SCALE  | 2:1                             | SHEET 1 OF 1 |   |