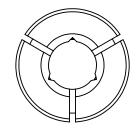

| PROPRIETARY AND CONFIDENTIAL THE INFORMATION CONTAINED IN THIS DRAWING IS THE SOLE PROPERTY OF LYNDEX NIKKEN. ANY REPRODUCTION IN PART OR AS A WHOLE WITHOUT THE WRITTEN PERMISSION OF LYNDEX NIKKEN IS PROHIBITED. DRAWING SUBJECT TO CHANGE WITHOUT NOTICE. |        | NAME | DATE      | ٨      | MMC8/VMC8 Collet 1/4" Jet Slots |              |   |
|---------------------------------------------------------------------------------------------------------------------------------------------------------------------------------------------------------------------------------------------------------------|--------|------|-----------|--------|---------------------------------|--------------|---|
|                                                                                                                                                                                                                                                               | DRAWN  | ВТ   | 4/19/2022 | IVNDEX |                                 |              |   |
|                                                                                                                                                                                                                                                               | NOTES: |      |           | NIKKEN |                                 |              |   |
|                                                                                                                                                                                                                                                               |        |      |           | SIZE   | DWG. NO.                        |              | F |
|                                                                                                                                                                                                                                                               |        |      |           | Α      | VMK8-1/4J                       |              |   |
|                                                                                                                                                                                                                                                               |        |      |           | SCALE  | 2:1                             | SHEET 1 OF 1 |   |