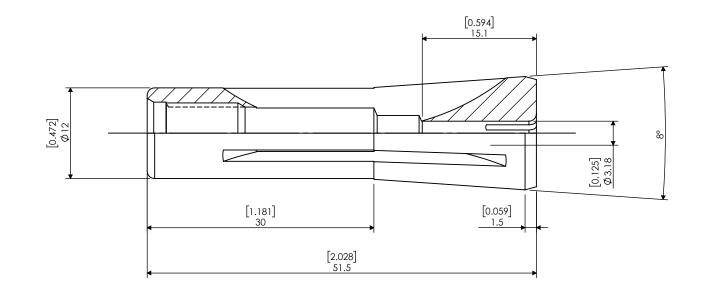

| PROPRIETARY AND CONFIDENTIAL                                                                                                            |        | NAME DATE MMC8/VMC8 Collet 1/8" Mechanical C |    |                        |   | hanical Coola | nt Seal |  |
|-----------------------------------------------------------------------------------------------------------------------------------------|--------|----------------------------------------------|----|------------------------|---|---------------|---------|--|
|                                                                                                                                         |        | DRAWN                                        | BT | 4/19/2022              |   |               |         |  |
| THE INFORMATIO<br>DRAWING IS TH                                                                                                         | NOTES: |                                              |    | NIKKEN                 |   |               |         |  |
| IN PART OR AS A WHOLE WITHOUT THE<br>WRITTEN PERMISSION OF LYNDEX NIKKEN<br>IS PROHIBITED. DRAWING SUBJECT TO<br>CHANGE WITHOUT NOTICE. |        |                                              |    | SIZE DWG. NO. VMK8-1/8 |   | REV.          |         |  |
|                                                                                                                                         |        |                                              |    | SCALE 2:1              |   | SHEET 1 OF 1  |         |  |
|                                                                                                                                         | 2      |                                              |    |                        | 1 |               |         |  |