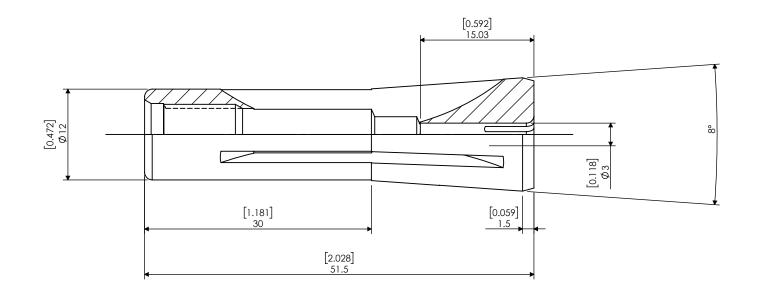

| PROPRIETARY AND CONFIDENTIAL  THE INFORMATION CONTAINED IN THIS DRAWING IS THE SOLE PROPERTY OF LYNDEX NIKEN. ANY REPRODUCTION IN PART OR AS A WHOLE WITHOUT THE WRITTEN PERMISSION OF LYNDEX NIKEN IS PROHIBITED. DRAWING SUBJECT TO CHANGE WITHOUT NOTICE. |        | NAME | DATE      | ммс  | C8/VMC8 Collet 3mm | n Mechanical Coo | lant Seal |
|--------------------------------------------------------------------------------------------------------------------------------------------------------------------------------------------------------------------------------------------------------------|--------|------|-----------|------|--------------------|------------------|-----------|
|                                                                                                                                                                                                                                                              | DRAWN  | BT   | 4/19/2022 | 2    | LYND               | FX               |           |
|                                                                                                                                                                                                                                                              | NOTES: |      |           |      | NIKKEN             |                  |           |
|                                                                                                                                                                                                                                                              |        |      |           | SIZE | DWG. NO.           | <8-3             | REV.      |
|                                                                                                                                                                                                                                                              |        |      |           | SCA  | LE 2:1             | SHEET 1 OF       |           |