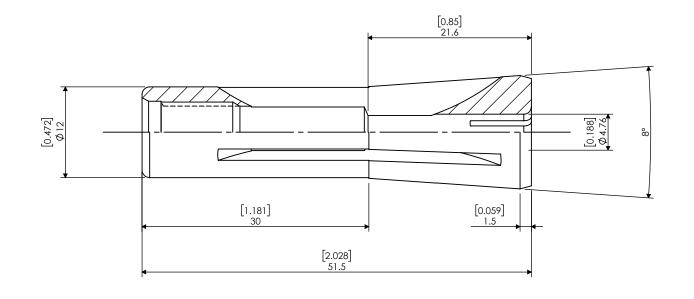

| PROPRIETARY AND CONFIDENTIAL THE INFORMATION CONTAINED IN THIS DRAWING IS THE SOLE PROPERTY OF LYNDEX RIKKEN, ANY REPRODUCTION IN PART OR AS A WHOLE WITHOUT THE WRITTEN PERMISSION OF LYNDEX NIKKEN IS PROHIBITED. DRAWING SUBJECT TO CHANGE WITHOUT NOTICE. |        | NAME | DATE      | MMC8/VMC8 Collet 3/16" Mechanical Coolant Seal |                       |              |      |
|---------------------------------------------------------------------------------------------------------------------------------------------------------------------------------------------------------------------------------------------------------------|--------|------|-----------|------------------------------------------------|-----------------------|--------------|------|
|                                                                                                                                                                                                                                                               | DRAWN  | BT   | 4/19/2022 | LYNDEX                                         |                       |              |      |
|                                                                                                                                                                                                                                                               | NOTES: |      |           | NIKKEN                                         |                       |              |      |
|                                                                                                                                                                                                                                                               |        |      |           | SIZE                                           | DWG. NO.<br>VMK8-3/16 | •            | REV. |
|                                                                                                                                                                                                                                                               |        |      |           | SCAL                                           | 2:1                   | SHEET 1 OF 1 |      |