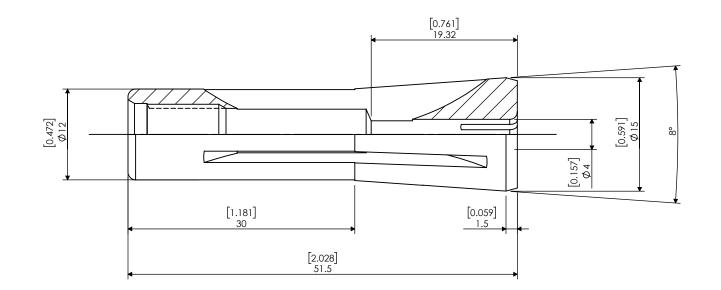

|                                                                                                                                         |        |       | NAME | DATE      | MMC8 | MMC8/VMC8 Collet 4mm Mechanical Coolant Seal |              |  |
|-----------------------------------------------------------------------------------------------------------------------------------------|--------|-------|------|-----------|------|----------------------------------------------|--------------|--|
|                                                                                                                                         |        | DRAWN | BT   | 4/19/2022 |      |                                              |              |  |
| DRAWING IS TH                                                                                                                           | NOTES: |       |      | NIKKEN    |      |                                              |              |  |
| IN PART OR AS A WHOLE WITHOUT THE<br>WRITTEN PERMISSION OF LYNDEX NIKKEN<br>IS PROHIBITED. DRAWING SUBJECT TO<br>CHANGE WITHOUT NOTICE. |        |       |      |           | SIZE | DWG. NO.<br>VMK8-4                           | REV.         |  |
|                                                                                                                                         |        |       |      |           | SCAL | 2:1                                          | SHEET 1 OF 1 |  |
|                                                                                                                                         |        | 2     |      |           |      | 1                                            |              |  |