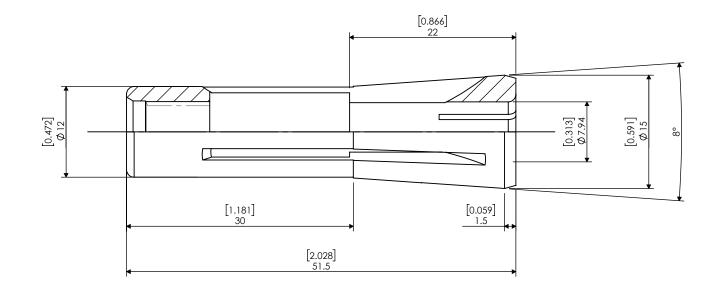

|  | PROPRIETARY AND CONFIDENTIAL<br>THE INFORMATION CONTAINED IN THIS<br>DRAWING IS THE SOLE PROPERTY OF<br>LYNDEX NIKKEN. ANY REPRODUCTION<br>IN PART OR AS A WHOLE WITHOUT THE<br>WRITTEN PERNISSION OF LYNDEX NIKKEN<br>IS PROHIBITED. DRAWING SUBJECT TO<br>CHANGE WITHOUT NOTCE. |  | NAME DATE |    | MMC8/VMC8 Collet 5/16" Mechanical Coolant Seal |                            |       |              |  |
|--|-----------------------------------------------------------------------------------------------------------------------------------------------------------------------------------------------------------------------------------------------------------------------------------|--|-----------|----|------------------------------------------------|----------------------------|-------|--------------|--|
|  |                                                                                                                                                                                                                                                                                   |  | DRAWN     | BT | 4/19/2022                                      | LYNDFX                     |       |              |  |
|  |                                                                                                                                                                                                                                                                                   |  | NOTES:    |    |                                                | NIKKEN                     |       |              |  |
|  |                                                                                                                                                                                                                                                                                   |  |           |    |                                                | SIZE DWG. NO.<br>VMK8-5/16 |       | REV.         |  |
|  |                                                                                                                                                                                                                                                                                   |  |           |    |                                                | SCAL                       | E 2:1 | SHEET 1 OF 1 |  |
|  | 2                                                                                                                                                                                                                                                                                 |  |           |    |                                                | 1                          |       |              |  |