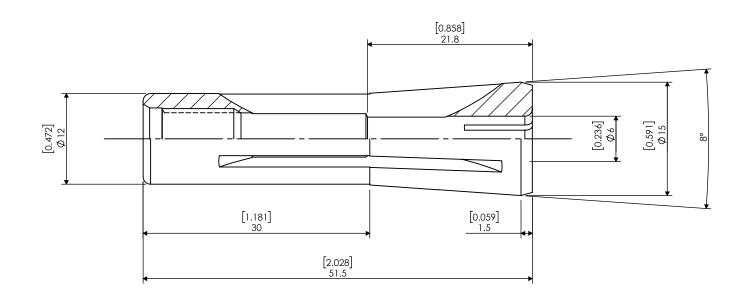

| PROPRIETARY AND CONFIDENTIAL  THE INFORMATION CONTAINED IN THIS DRAWING IS THE SOLE PROPERTY OF LYNDEX NIKKEN. ANY REPRODUCTION | NAME DATE |    |           | MMC8/VMC8 Collet 6mm Mechanical Coolant Sec |          |              |     |
|---------------------------------------------------------------------------------------------------------------------------------|-----------|----|-----------|---------------------------------------------|----------|--------------|-----|
|                                                                                                                                 | DRAWN     | BT | 4/19/2022 |                                             | IVNE     |              |     |
|                                                                                                                                 | NOTES:    |    |           | NIKKEN                                      |          |              |     |
| IN PART OR AS A WHOLE WITHOUT THE<br>WRITTEN PERMISSION OF LYNDEX NIKKEN                                                        |           |    |           | SIZE                                        | DWG. NO. |              | REV |
| IS PROHIBITED. DRAWING SUBJECT TO CHANGE WITHOUT NOTICE.                                                                        |           |    |           | Α                                           | VN       | VMK8-6       |     |
|                                                                                                                                 |           |    |           | SCAL                                        | E 2:1    | SHEET 1 OF 1 |     |