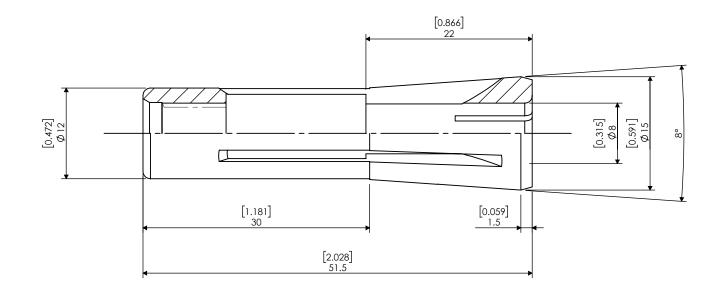

| PROPRIETARY AND CONFIDENTIAL                                                                                                                 |                                              |        | NAME DATE |           |        | MMC8/VMC8 Collet 8mm Mechanical Coolant Seal |                    |              |      |
|----------------------------------------------------------------------------------------------------------------------------------------------|----------------------------------------------|--------|-----------|-----------|--------|----------------------------------------------|--------------------|--------------|------|
|                                                                                                                                              |                                              | DRAWN  | AR        | 4/19/2022 | 2      |                                              |                    |              |      |
| THE INFORMATION CONTAINED IN THIS<br>DRAWING IS THE SOLE PROPERTY OF<br>LYNDEX NIKKEN. ANY REPRODUCTION<br>IN PART OR AS A WHOLE WITHOUT THE |                                              | NOTES: |           |           | NIKKEN |                                              |                    |              |      |
| WRITTEN PERMI                                                                                                                                | SSION OF LYNDEX NIKKEN<br>DRAWING SUBJECT TO |        |           |           |        | size                                         | DWG. NO.<br>VMK8-8 |              | REV. |
|                                                                                                                                              |                                              |        |           |           |        | SCALE                                        | 2:1                | SHEET 1 OF 1 |      |
| 2                                                                                                                                            |                                              |        |           |           | 1      |                                              |                    |              |      |